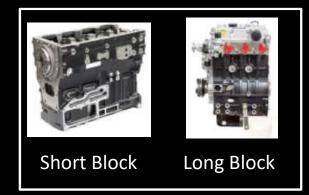

# 6. MAJOR AND CYLINDERS (II) Auxiliary drives – Crankshafts – Cylinder Blocks

Cylinder Block Assembly