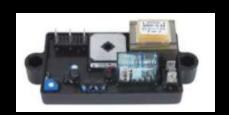

### 3.ELECTRONIC CONTROL UNITS

ESD 5500 E Speed Control Unit

Datakom D500 Gen-set Controller

Doosan Digital Speed Controller DSC-1000

SX460 / ASX440 AVR Card

Datakom DKG 205

Datakom DKG 545 Automatic Mains Failure Unit