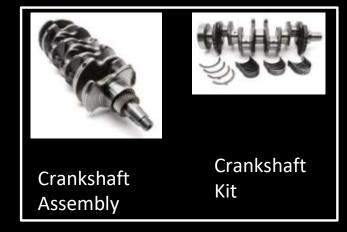

# 6. MAJOR AND CYLINDERS (II) Auxiliary drives – Crankshafts – Cylinder Blocks

Cylinder Block Assembly