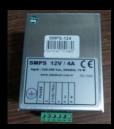

# 3. ELECTRONIC CONTROL UNITS (II)

Varicomp

Voltage Regulator

AVR-12 Alternator Voltage Regulator

Volt Load Protection

Auto Shutdown Module

Exhaust monitor

SMPS (12V 4A /22V 5A)