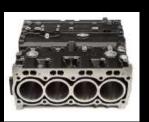

# 6. MAJOR AND CYLINDERS (I) Cylinder Heads – Engines & Blocks - Flywheels

Cylinder Head Assembly