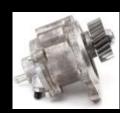

# 7. EXHAUSTS – AFTERTREATMENT – INTAKE (I)

Exhaust Manifold

Exhaust Elbow

Gear

Heat Shield

Heat Exchanger

Exhaust Outlet

Auxiliary Drive Unit