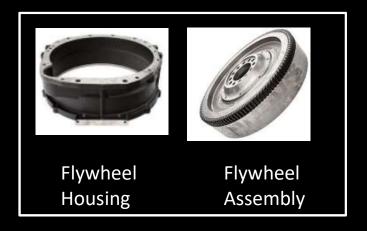

# 6. MAJOR AND CYLINDERS (I) Cylinder Heads – Engines & Blocks - Flywheels

Cylinder Head Assembly