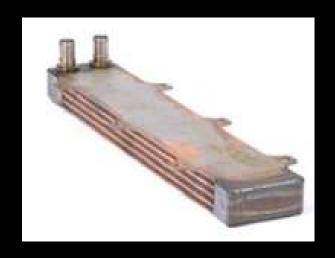

# 7. EXHAUSTS – AFTERTREATMENT – INTAKE (I)

Exhaust Manifold

Exhaust Elbow

Gear

Heat Shield

Heat Exchanger

Exhaust Outlet

Auxiliary Drive Unit