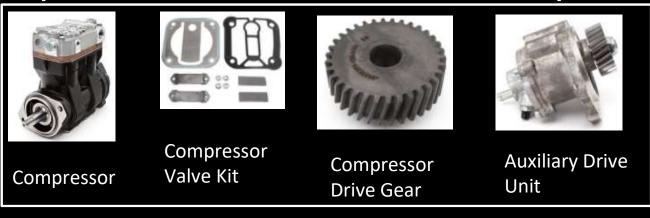

# 7. EXHAUSTS – AFTERTREATMENT – INTAKE (I)

Exhaust Manifold

Exhaust Elbow

Gear

Heat Shield

Heat Exchanger

Exhaust Outlet

Auxiliary Drive Unit